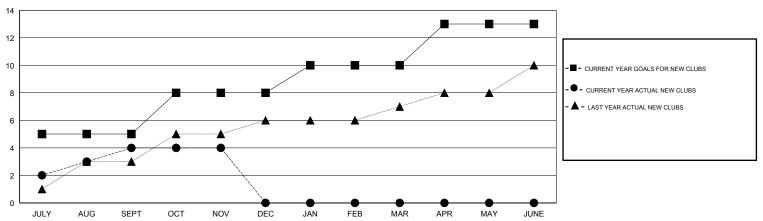

| JULY/AUG/SEPT | 280                | 412                                 | 714                | -302             |
| OCT/NOV/DEC   | 3                | 0                | 0                | 0                | OCT/NOV/DEC   | 428                | 565                                 | 85                 | 480              |
| JAN/FEB/MAR   | 2                | 0                | 0                | 0                | JAN/FEB/MAR   | 302                | 0                                   | 0                  | 0                |
| APR/MAY/JUNE  | 3                | 0                | 0                | 0                | APR/MAY/JUNE  | -22                | 0                                   | 0                  | 0                |

### GOALS AND ACTUAL NEW CLUBS CUMULATIVE



#### GOALS AND ACTUAL MEMBERS CUMULATIVE



| DROPPED CLUBS: 1 |     | 104 CLUBS OF 165 ADDED 1 OR MORE<br>NEW MEMBERS | GENDER DISTRIBUTION  MALE 4,469 (69.08%) |                |  |
|------------------|-----|-------------------------------------------------|------------------------------------------|----------------|--|
| DROPPED MEMBERS  |     |                                                 | FEMALE                                   | 2,000 (30.92%) |  |
| DECEASED         | 11  | CLICK HERE FOR HEALTH                           |                                          |                |  |
| CLUB CANCELLED 0 |     | ASSESSMENT DATA                                 | FAMILY UNIT MEMBERS                      | 1,484<br>702   |  |
| OTHER            | 788 |