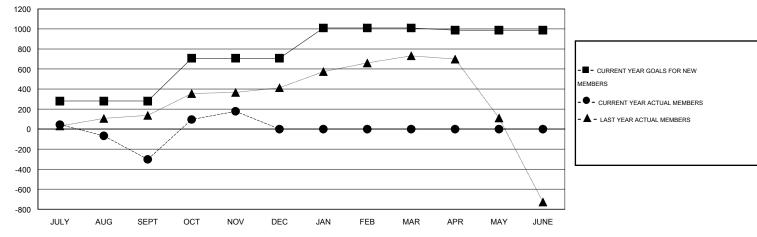

#### GOALS AND ACTUAL MEMBERS CUMULATIVE

| DROPPED CLUBS: 1 |     | 104 CLUBS OF 165 ADDED 1 OR MORE<br>NEW MEMBERS | GENDER DISTRIBUTION  MALE 4,469 (69.08%) |                |  |
|------------------|-----|-------------------------------------------------|------------------------------------------|----------------|--|
| DROPPED MEMBERS  |     |                                                 | FEMALE                                   | 2,000 (30.92%) |  |
| DECEASED         | 11  | CLICK HERE FOR HEALTH                           |                                          |                |  |
| CLUB CANCELLED 0 |     | ASSESSMENT DATA                                 | FAMILY UNIT MEMBERS                      | 1,484<br>702   |  |
| OTHER            | 788 |                                                 | HEAD OF HOUSEHOLD                        |                |  |
| TOTAL            | 799 |                                                 | NON-HEAD OF HOUSEHOLI                    | 782            |  |